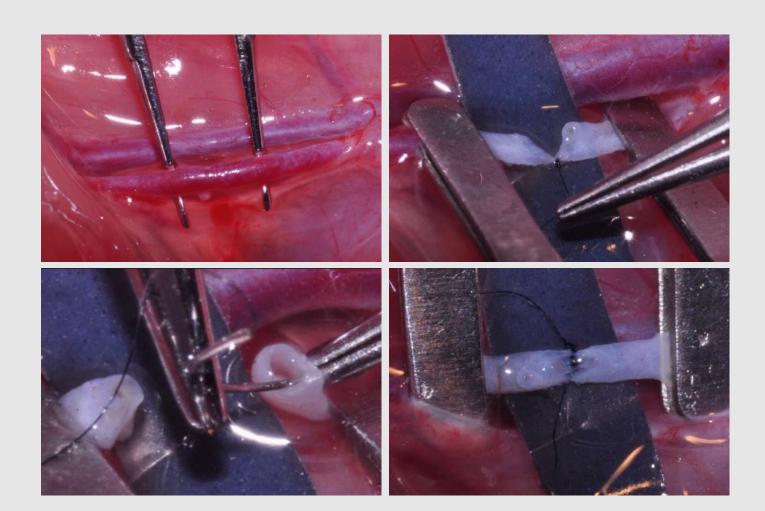

| DAY 2 -THURSDAY- (23/03/2023) |                                                                                        |
|-------------------------------|----------------------------------------------------------------------------------------|
| 8 AM TO 9 AM                  | BREAKFAST                                                                              |
| 9 AM TO 10:00 AM              | VIDEO DEMONSTRATION OF END-TO-END ANASTOMOSIS IN RAT FEMORAL ARTERY: CLASSICAL METHOD  |
|                               |                                                                                        |
| 10:00AM TO 10:30 AM           | TEA                                                                                    |
| 10:30AM TO 01:00 PM           | HANDS ON TRAINING: END TO END ANASTOMOSIS IN RAT FEMORAL ARTERY:<br>CLASSICAL METHOD   |
| 1:00 TO 1:30 PM               | LUNCH                                                                                  |
| 1:30 PM TO 2:00 PM            | VIDEO DEMONSTRATION OF END-TO-END ANASTOMOSIS IN RAT FEMORAL ARTERY: ONE WAY UP METHOD |
| 2:00PM TO 4:30 PM             | HANDS ON TRAINING: END TO END ANASTOMOSIS IN RAT FEMORAL ARTERY: ONE WAY UP METHOD     |

| DAY 3 – FRIDAY - (24/03/2023) |                                                                       |
|-------------------------------|-----------------------------------------------------------------------|
| 8 AM TO 9 AM                  | BREAKFAST                                                             |
| 9AM TO 10:00 AM               | VIDEO DEMONSTRATION OF END-TO-SIDE ANASTOMOSIS IN RAT FEMORAL VESSELS |
| 10:00 AM TO 10:30 AM          | TEA                                                                   |
| 10:30 AM TO 01:00 PM          | HANDS ON TRAINING: END-TO-SIDE ANASTOMOSIS IN RAT FEMORAL VESSELS     |
| 1:00 PM TO 1:30 PM            | LUNCH                                                                 |
| 1:30 PM TO 4:00 PM            | HANDS ON TRAINING: END-TO-SIDE ANASTOMOSIS IN RAT FEMORAL VESSELS     |

| DAY 4 – SATURDAY - (25/03/2023) |                                                                        |
|---------------------------------|------------------------------------------------------------------------|
| 8 AM TO 9 AM                    | BREAKFAST                                                              |
| 9AM TO 10:00 AM                 | VIDEO DEMONSTRATION OF SIDE-TO-SIDE ANASTOMOSIS IN RAT FEMORAL VESSELS |
| 10:00 AM TO 10:30 AM            | TEA                                                                    |
| 10:30 AM TO 01:00 PM            | HANDS ON TRAINING: SIDE-TO-SIDE ANASTOMOSIS IN RAT FEMORAL VESSELS     |
| 1:00 PM TO 1:30 PM              | LUNCH                                                                  |
| 1:30 PM TO 4:00 PM              | HANDS ON TRAINING: SIDE-TO-SIDE ANASTOMOSIS IN RAT FEMORAL VESSELS     |