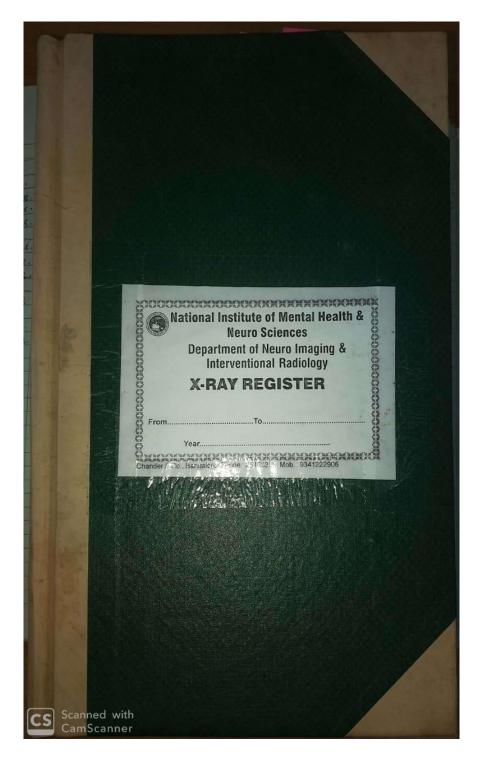

|             |       |             | -        |                  |         |     |
| +   |      |      |                     |             |       |             |          |                  |         | -   |
| +   |      |      |                     |             | -     |             |          |                  |         | -   |
| +   |      |      |                     |             |       |             |          |                  |         | -   |
| +   |      |      |                     |             |       |             |          |                  |         | -   |
| +   |      |      |                     | 15          |       |             |          |                  |         | -   |

b. <u>MRI/CT/X-ray Registers binding specimen with specific colour code</u>:



## c. MRI Register Printing specimen:

| I.R.I.<br>ło. | N/P No.<br>UHID | NAME | Age | Sex<br>M/F | Income  | ward/op  | Ward/Op<br>Unit | Amount | Receipt N | o. P/C | IMAGES<br>PACS | 3T A<br>3T S<br>1.5 TA | lnv<br>F | estigation<br>Remarks |
|---------------|-----------------|------|-----|------------|---------|----------|-----------------|--------|-----------|--------|----------------|------------------------|----------|-----------------------|
|               |                 |      |     |            |         | 1.       |                 |        |           |        | -              |                        | Brown    | Polio                 |
|               |                 |      |     |            |         |          |                 |        |           |        |