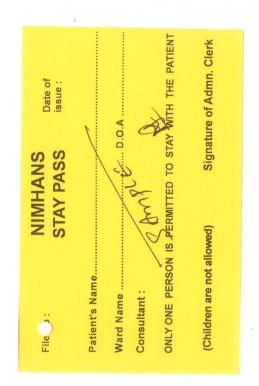

#### **ANNEXURE -1**

| SI No | ltem                                                                                                                                                                                                                                                                | Qty               |
|-------|---------------------------------------------------------------------------------------------------------------------------------------------------------------------------------------------------------------------------------------------------------------------|-------------------|
| 1     | OPD Cards <u>Specification:</u> 300 GSM Cards, with both sides colour printing, Size: 7.5cmX11.5cm, 4 types cards each 30,000 [Dept of Psychiatry –Blue, Dept of Neurosurgery – purple, Dept of Neurology – Green, Dept of CAP - Orange] (Specimen at Annexure – 2) | 1,20,000<br>Cards |
| 2.    | Casualty Stay pass <u>Specification:</u> 300 GSM Pink Colour Pass, with both side Black Colour printing, Size: 13.3cmX8.5cm (Specimen at Annexure - 2)                                                                                                              | 60,000 Passes     |
| 3.    | NIMHANS Stay Pass <u>Specification:</u> Yellow colour 300 GSM Pass, with Black Colour printing, Size: 13.3cmX8.5cm (Specimen at Annexure – 2)                                                                                                                       | 30,000 Passes     |
| 4.    | NIMHANS Food pass <u>Specification:</u> 300 GSM Green Colour Pass, with Black Colour printing, Size: 13.3cmX8.5cm (Specimen at Annexure – 2)                                                                                                                        | 30,000 Passes     |
| 5.    | ECR with carbon  Specification:  A4 Size paper 1+1 with carbon, 1st A4 Size paper with 100 GSM, Centre carbon, 2nd A4 Size paper with 80 GSM, with printing (Specimen at Annexure - 2)                                                                              | 40,000 Sets       |
| 6.    | Census register <u>Specification:</u> Each book of 200 folios, 80 GSM west coast ledger paper, 1/2 marble, calico binding, F/Cape Size, with printing. (Specimen at Annexure – 2)  Clarification please contact Mr M Rudraradhya, I/c M.R.O. Medical Records Den    | 500 Registers     |

#### Annexure 2 (SL No 2, 3 & 4 Passes Front Side)

| File No.:               |          | NIMHA<br>DOD P |      |       |        | e of<br>ie : |        |
|-------------------------|----------|----------------|------|-------|--------|--------------|--------|
| UHID No :               |          |                |      |       |        |              |        |
| ONLY ONE pers           | on is    | permitted      | to   | stay  | with   | the          | patier |
| Patient's Name          |          |                |      | (     |        |              | Patrio |
| Ward                    |          |                | g of | dmn   |        | >            |        |
| 7:30 a.m. t             | o 8 a.m. | CH             | 1    | 1     |        |              |        |
| Timings: 12:30 p.m.     | o 1:30 p | .m. >/         |      | -     | 1      |              |        |
| 7 p.m. to 8             | p.m.     | (              |      | 1     |        |              |        |
| (Children are not allow | ved)     |                | Sic  | natur | e of A | Admr         | . Cler |