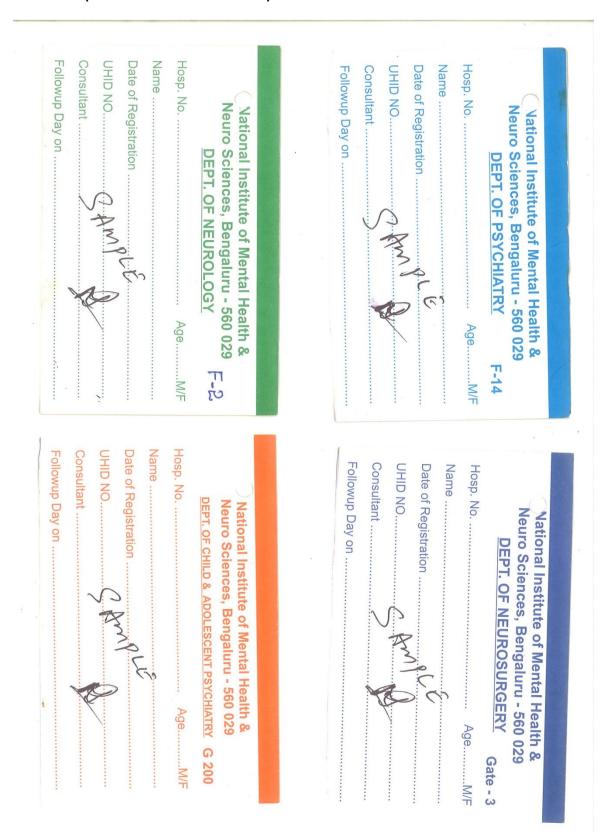

#### **ANNEXURE -1**

| SI No | ltem                                                                                                                                                                                                                                                                | Qty               |
|-------|---------------------------------------------------------------------------------------------------------------------------------------------------------------------------------------------------------------------------------------------------------------------|-------------------|
| 1     | OPD Cards <u>Specification:</u> 300 GSM Cards, with both sides colour printing, Size: 7.5cmX11.5cm, 4 types cards each 30,000 [Dept of Psychiatry –Blue, Dept of Neurosurgery – purple, Dept of Neurology – Green, Dept of CAP - Orange] (Specimen at Annexure – 2) | 1,20,000<br>Cards |
| 2.    | Casualty Stay pass <u>Specification:</u> 300 GSM Pink Colour Pass, with both side Black Colour printing, Size: 13.3cmX8.5cm (Specimen at Annexure - 2)                                                                                                              | 60,000 Passes     |
| 3.    | NIMHANS Stay Pass <u>Specification:</u> Yellow colour 300 GSM Pass, with Black Colour printing, Size: 13.3cmX8.5cm (Specimen at Annexure – 2)                                                                                                                       | 30,000 Passes     |
| 4.    | NIMHANS Food pass <u>Specification:</u> 300 GSM Green Colour Pass, with Black Colour printing, Size: 13.3cmX8.5cm (Specimen at Annexure – 2)                                                                                                                        | 30,000 Passes     |
| 5.    | ECR with carbon  Specification:  A4 Size paper 1+1 with carbon, 1st A4 Size paper with 100 GSM, Centre carbon, 2nd A4 Size paper with 80 GSM, with printing (Specimen at Annexure - 2)                                                                              | 40,000 Sets       |
| 6.    | Census register <u>Specification:</u> Each book of 200 folios, 80 GSM west coast ledger paper, 1/2 marble, calico binding, F/Cape Size, with printing. (Specimen at Annexure – 2)  Clarification please contact Mr M Rudraradhya, I/c M.R.O. Medical Records Den    | 500 Registers     |

#### Annexure 2 (SL No 1 OPD Cards Front Side)

# Annexure 2 (SL No 1 OPD Cards Back Side)

| FOLLOW UP DATES  FOLLOW UP DATES | PLEASE     |            | PLEASE<br>ದಯವಿಟ್ಟು ಈ       |   | - | 1 |     |          |
|-----------------------------------------------------------------------------------------------------------------------------------------------------------------------------------------------------------------------------------------------------------------------------------------------------------------------------------------------------------------------------------------------------------------------------------------------------------------------------------------------------------------------------------------------------------------------------------------------------------------------------------------------------|------------|------------|----------------------------|---|---|---|-----|----------|
|                                                                                                                                                                                                                                                                                                                                                                                                                                                                                                                                                                                                                                                     | BRING THIS | FOLLO      | BRING THIS<br>ಜೀಟಿಯನ್ನು ಸಂ |   |   |   | 1   | FOLLOV   |
|                                                                                                                                                                                                                                                                                                                                                                                                                                                                                                                                                                                                                                                     | GCARD AT E | W UP DATES | S CARD AT E                | * |   |   |     | VUPUALES |
|                                                                                                                                                                                                                                                                                                                                                                                                                                                                                                                                                                                                                                                     | VIRV VIG   |            | VERY VIS                   |   |   |   | . ( |          |
|                                                                                                                                                                                                                                                                                                                                                                                                                                                                                                                                                                                                                                                     |            |            | See                        |   |   |   |     |          |