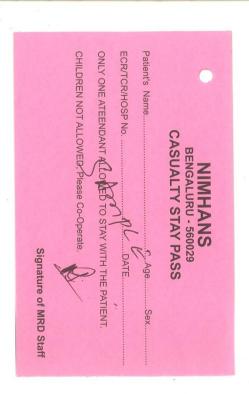

#### **ANNEXURE -1**

| SI No | ltem                                                                                                                                                                                                                                                                | Qty               |
|-------|---------------------------------------------------------------------------------------------------------------------------------------------------------------------------------------------------------------------------------------------------------------------|-------------------|
| 1     | OPD Cards <u>Specification:</u> 300 GSM Cards, with both sides colour printing, Size: 7.5cmX11.5cm, 4 types cards each 30,000 [Dept of Psychiatry –Blue, Dept of Neurosurgery – purple, Dept of Neurology – Green, Dept of CAP - Orange] (Specimen at Annexure – 2) | 1,20,000<br>Cards |
| 2.    | Casualty Stay pass <u>Specification:</u> 300 GSM Pink Colour Pass, with both side Black Colour printing, Size: 13.3cmX8.5cm (Specimen at Annexure - 2)                                                                                                              | 60,000 Passes     |
| 3.    | NIMHANS Stay Pass <u>Specification:</u> Yellow colour 300 GSM Pass, with Black Colour printing, Size: 13.3cmX8.5cm (Specimen at Annexure – 2)                                                                                                                       | 30,000 Passes     |
| 4.    | NIMHANS Food pass <u>Specification:</u> 300 GSM Green Colour Pass, with Black Colour printing, Size: 13.3cmX8.5cm (Specimen at Annexure – 2)                                                                                                                        | 30,000 Passes     |
| 5.    | ECR with carbon  Specification:  A4 Size paper 1+1 with carbon, 1st A4 Size paper with 100 GSM, Centre carbon, 2nd A4 Size paper with 80 GSM, with printing (Specimen at Annexure - 2)                                                                              | 40,000 Sets       |
| 6.    | Census register <u>Specification:</u> Each book of 200 folios, 80 GSM west coast ledger paper, 1/2 marble, calico binding, F/Cape Size, with printing. (Specimen at Annexure – 2)  Clarification please contact Mr M Rudraradhya, I/c M.R.O. Medical Records Den    | 500 Registers     |

#### Annexure 2 (SL No 2, 3 & 4 Passes Front Side)

| File No.:               |          | NIMHA<br>DOD P |      |       |        | e of<br>ie : |        |
|-------------------------|----------|----------------|------|-------|--------|--------------|--------|
| UHID No :               |          |                |      |       |        |              |        |
| ONLY ONE pers           | on is    | permitted      | to   | stay  | with   | the          | patier |
| Patient's Name          |          |                |      | (     |        |              | Patrio |
| Ward                    |          |                | g of | dmn   |        | >            |        |
| 7:30 a.m. t             | o 8 a.m. | CH             | 1    | 1     |        |              |        |
| Timings: 12:30 p.m.     | o 1:30 p | .m. >/         |      | -     | 1      |              |        |
| 7 p.m. to 8             | p.m.     | (              |      | 1     |        |              |        |
| (Children are not allow | ved)     |                | Sic  | natur | e of A | Admr         | . Cler |