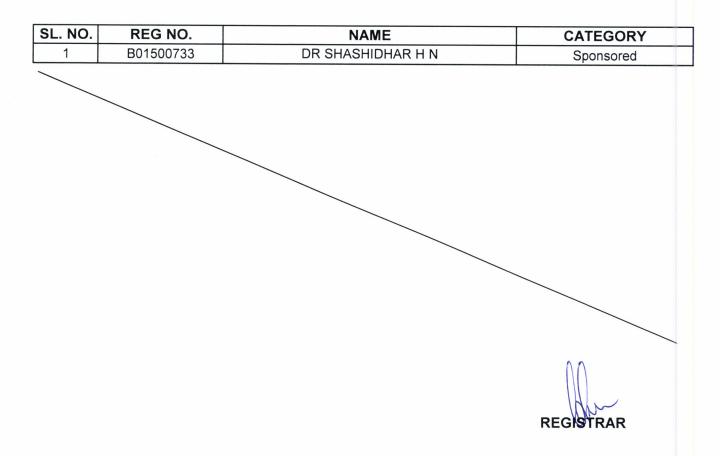

## NOTICE

THE FOLLOWING CANDIDATE IS SELECTED FOR ADMISSION TO THE **Ph.D. IN PSYCHIATRY** COURSE OF THE NATIONAL INSTITUTE OF MENTAL HEALTH AND NEURO SCIENCES FOR THE ACADEMIC YEAR 2017-18. SELECTION LETTER WILL BE SENT BY EMAIL. THE CANDIDATE SHOULD DEPOSIT THE ORIGINAL CERTIFICATES AND THE NECESSARY FEE HAS TO BE REMITTED ON THE DAY OF ADMISSION AT THE ACADEMIC SECTION.